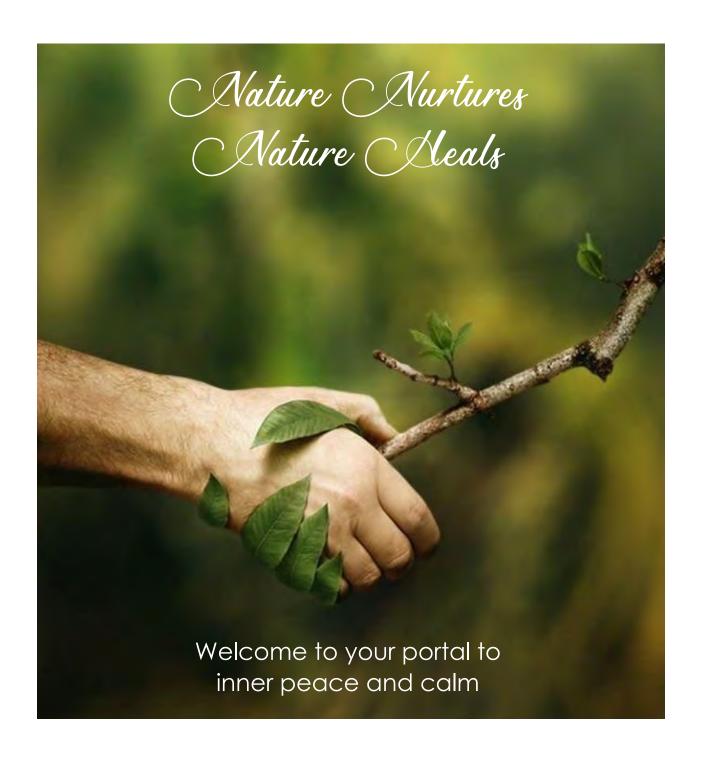

# HUG Q/TREE

Our Soul Medic

#### Have you ever tried hugging a Tree?

Jo. Hug a Tree!

Trees symbolize stability, patience, strength and growth as they stand tall and grounded, acting as a constant observer to the environment around them. Apart from the obvious benefits that a tree provides us with, they are also our spiritual healers.

Trees give out the energy and vibe of safety, security and stability, hence by coming in contact with a tree you will pick these vibrations whether you are consciously aware of it or not. Hugging a tree is the most simplest way of revitalizing your energies inside out. You begin to resonate with the tree's energy and you become more grounded, centered and calmer.