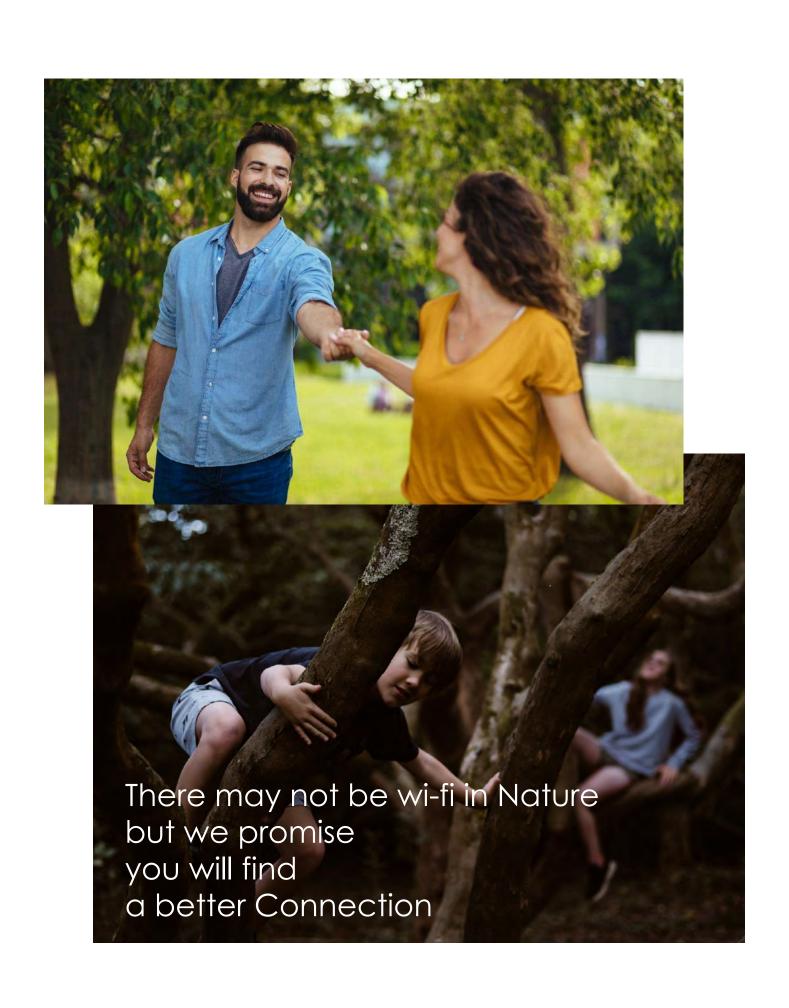

you are consciously aware of it or not. Hugging a tree is the most simplest way of revitalizing your energies inside out. You begin to resonate with the tree's energy and you become more grounded, centered and calmer.

We can envision ourselves as treelike beings, imagining that we have roots reaching down into the Earth, energetic strands that keep us connected and at the same time the crowns of our heads lift and open to receive nourishment from the sky above.

Surrender to Mother Nature by opening up your frequency, let the unique vibrational patterns of the trees take over and reset yourself.

So next time you find yourself feeling low ...



I took a walk
in the woods,
and came out
taller than the trees...









Balinese Inspired Spa Swimming Pool Restaurant Outdoor Cafe













## 25 19 12M WIDE ROAD 12M WIDE ROAD 12M WIDE ROAD 18 12M WIDE ROAD 84 83 82 81 85 9.0M WIDE ROAD 9.0M WIDE ROAD 77 78 9.0M WIDE ROAD 9.0M WIDE ROAD 59 61 62 IZM WIDE ROAD 12M WIDE ROAD 12M WIDE ROAD 47 MAIN ROAD

SAMVAAD



#### 5 KMS From Meda Crossroads, Kadi - Khoda Road.

https://goo.gl/maps/Y1Z1Yrc5PuJ3R3o96

### **GET IN TOUCH**

+91-829 829 2353

info@samvaadrealestate.com

SAMVAAD, 501, West Face, Zydus Hospital Road, Ahmedabad: 380054.

www.samvaadrealestate.com/verandah

#### Notes: