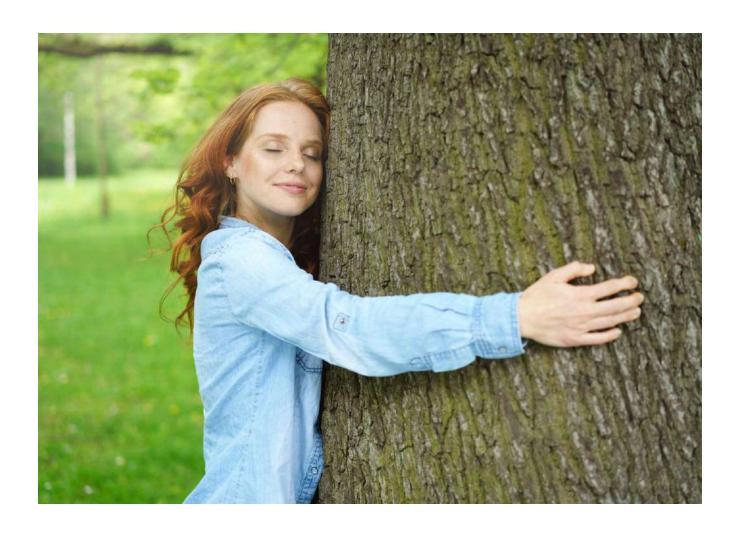

#### Have you ever tried hugging a Tree?

Jo. Hug a Tree!

Trees symbolize stability, patience, strength and growth as they stand tall and grounded, acting as a constant observer to the environment around them. Apart from the obvious benefits that a tree provides us with, they are also our spiritual healers.

Trees give out the energy and vibe of safety, security and stability, hence by coming in contact with a tree you will pick these vibrations whether you are consciously aware of it or not. Hugging a tree is the most simplest way of revitalizing your energies inside out. You begin to resonate with the tree's energy and you become more grounded, centered and calmer.

We can envision ourselves as treelike beings, imagining that we have roots reaching down into the Earth, energetic strands that keep us connected and at the same time the crowns of our heads lift and open to receive nourishment from the sky above.

Surrender to Mother Nature by opening up your frequency, let the unique vibrational patterns of the trees take over and reset yourself.

So next time you find yourself feeling low ...

I took a walk
in the woods,
and came out
taller than the trees...